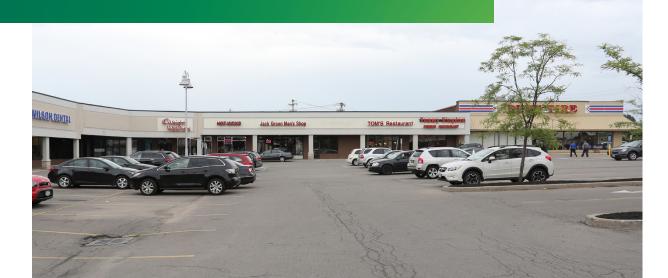

# RIDGE HUDSON PLAZA

720 EAST RIDGE ROAD

Irondequoit, NY 14621

#### **PROPERTY DETAILS**

- + 1,200 -15,000 Square feet of inline retail space available within a 70,000 square foot shopping center.
- + Auto Service space available with 4 service bays
- + Co-Tenants include multiple restaurants and services.
- + Located at the intersection of two of the submarket's primary traffic corridors, East Ridge Road and Hudson Avenue.
- + The property is situated in an established retail trade area, within a dense population center.
- + Lease Rate: Negotiable