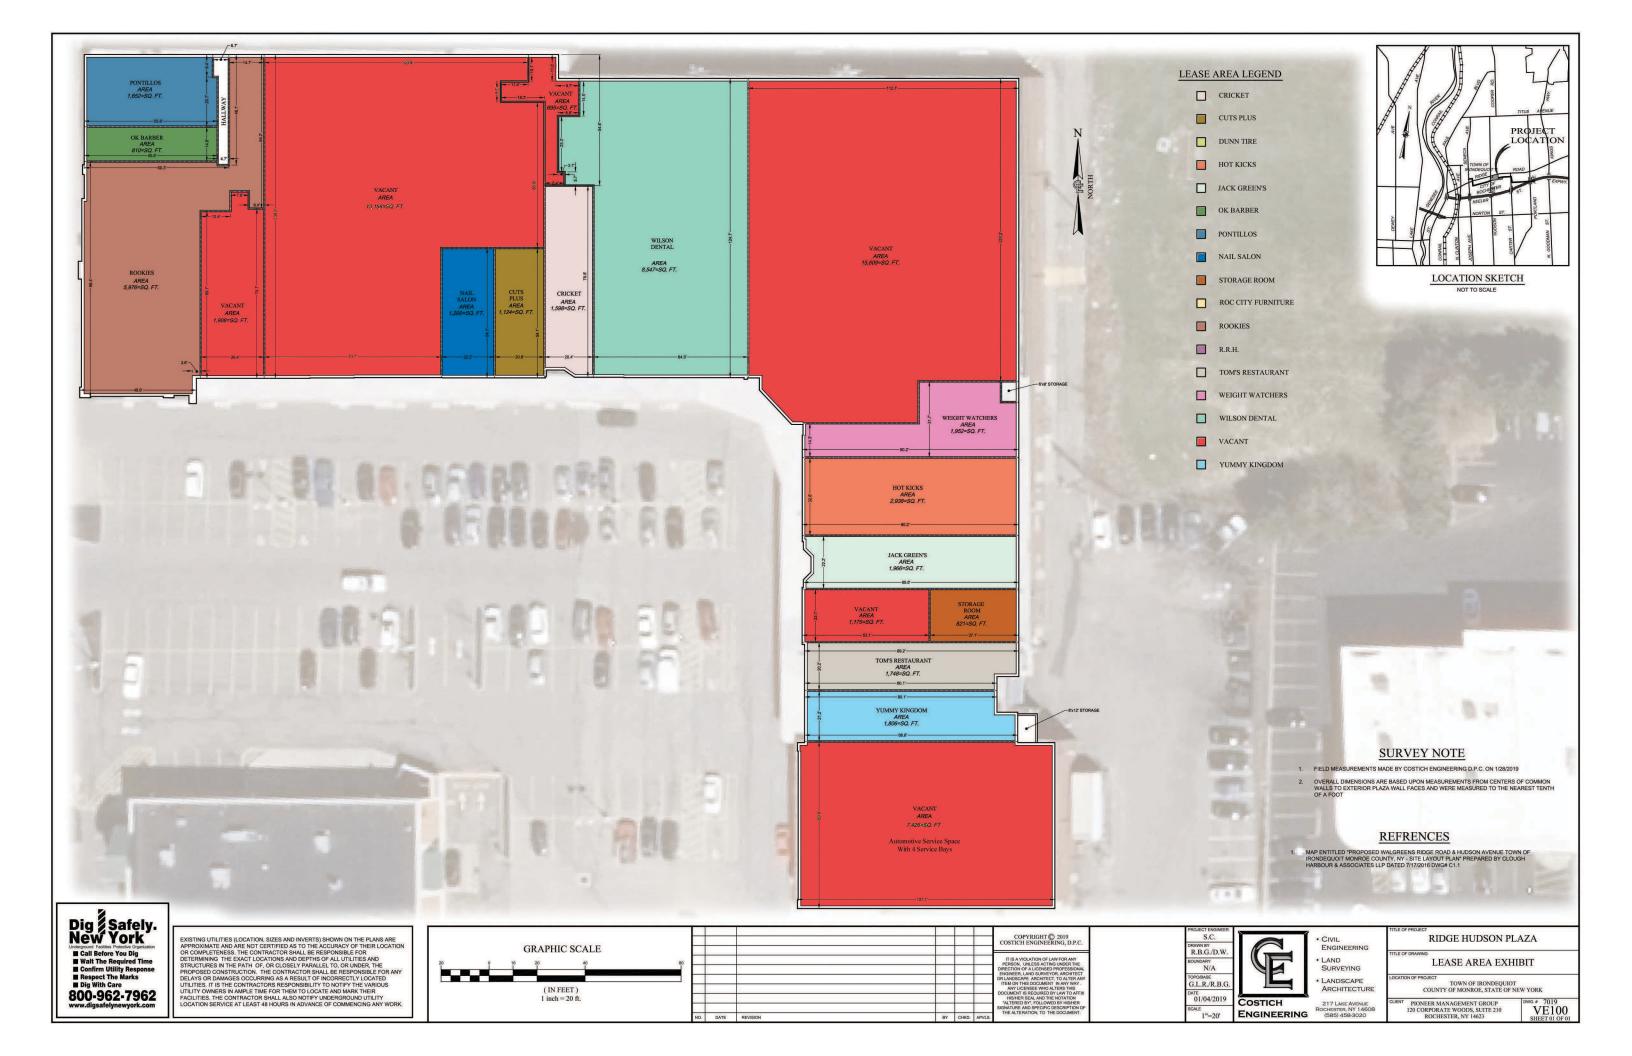

#### **PROPERTY DETAILS**

- + 1,200 -15,000 Square feet of inline retail space available within a 70,000 square foot shopping center.
- + Auto Service space available with 4 service bays
- + Co-Tenants include multiple restaurants and services.
- + Located at the intersection of two of the submarket's primary traffic corridors, East Ridge Road and Hudson Avenue.
- + The property is situated in an established retail trade area, within a dense population center.
- + Lease Rate: Negotiable