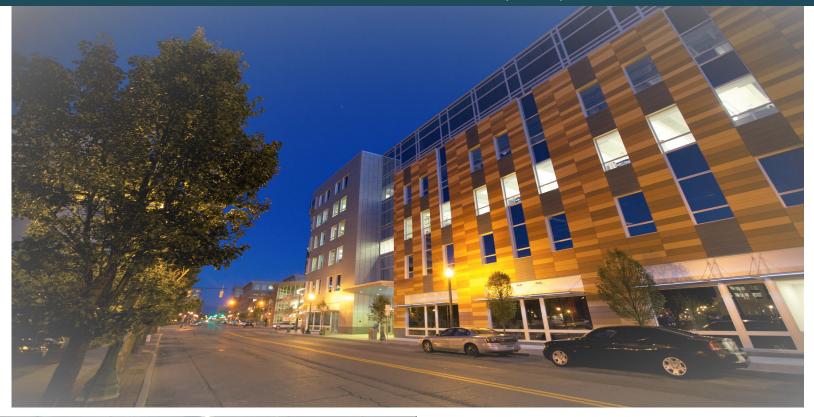

## Washington Station

333 West Washington Street, Syracuse, NY 13202

## **Amenities**

- · Class A Office Space
- Exterior signage available
- On-site property Management
- Located in Historic Armory Square
- State-of-the-art energy management technologies, showers, bike racks and "green" roof top
- FedEx and UPS Drop box available on-site
- Easy access to I-690 and I-81
- Close to restaurants, retail shops, banks and hotels