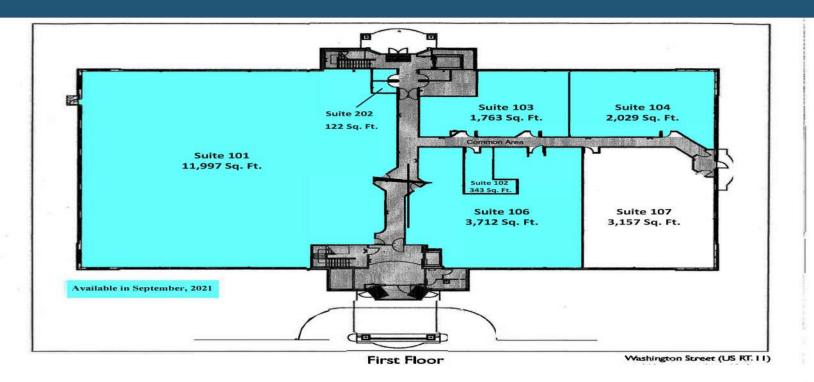

, Watertown, NY 13601

## 48,672 SQUARE FOOT MEDICAL OFFICE BUILDING



#### 343 - 20,493 SF

### **OFFICE SPACE AVAILABLE SEPTEMBER, 2021**



### Amenities

- Building completed in 2001
- Entrance signage available
- Covered patient drop off area
- 5,056 Sq. Ft. Ambulatory Surgery Center on the 2nd Floor containing 2 Operating rooms
- Local property management
- Ample, free surface lot parking
- Excellent visibility and curb appeal
- Samaritan Health Hospital less than one mile away

For more information, or to schedule a tour, please contact:

Susan Smith Director of Property Management 315-200-1844 susan.smith@pioneercos.com



333 West Washington Street Suite 600 Syracuse, NY 13202 315-471-2181

# **North Country Medical Office Building**

1571 Washington Street, Watertown, NY 13601





#### For more information, or to schedule a tour, please contact:

Susan Smith Director of Property Management 315-200-1844 susan.smith@pioneercos.com



333 West Washington Street Suite 600 Syracuse, NY 13202 315-471-2181