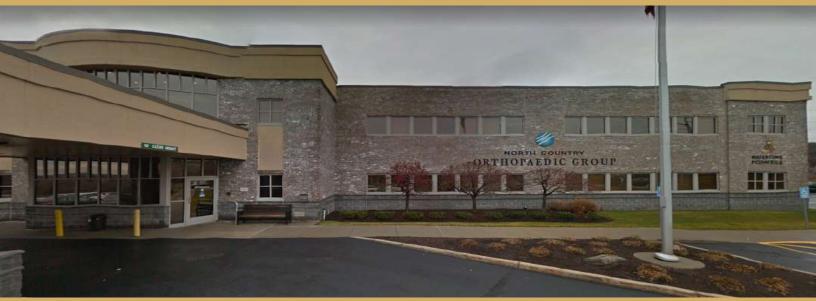

# **North Country Medical Office Building**

1571 Washington Street, Watertown, NY 13601

## 48,672 SQUARE FOOT MEDICAL OFFICE BUILDING

### Amenities

- Building completed in 2001
- Entrance signage available
- Covered patient drop off area
- 5,056 Sq. Ft. Ambulatory Surgery Center on the 2nd Floor containing 2 Operating rooms
- Local property management
- Ample, free surface lot parking
- Excellent visibility and curb appeal
- Samaritan Health Hospital less than one mile away