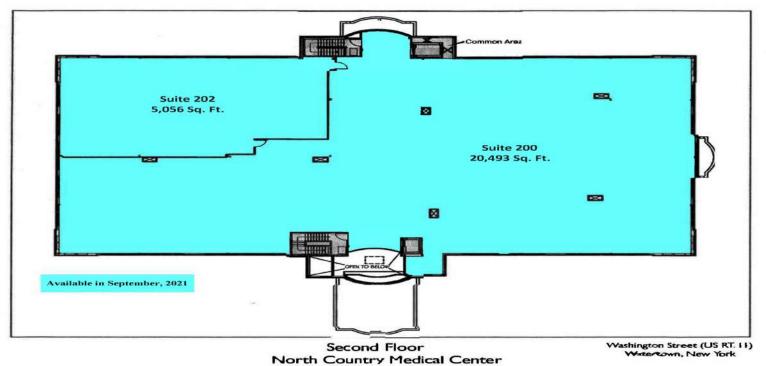

#### 343 - 20,493 SF

### **OFFICE SPACE AVAILABLE SEPTEMBER, 2021**

### Amenities

- Building completed in 2001
- Entrance signage available
- Covered patient drop off area
- 5,056 Sq. Ft. Ambulatory Surgery Center on the 2nd Floor containing 2 Operating rooms
- Local property management
- Ample, free surface lot parking
- Excellent visibility and curb appeal
- Samaritan Health Hospital less than one mile away