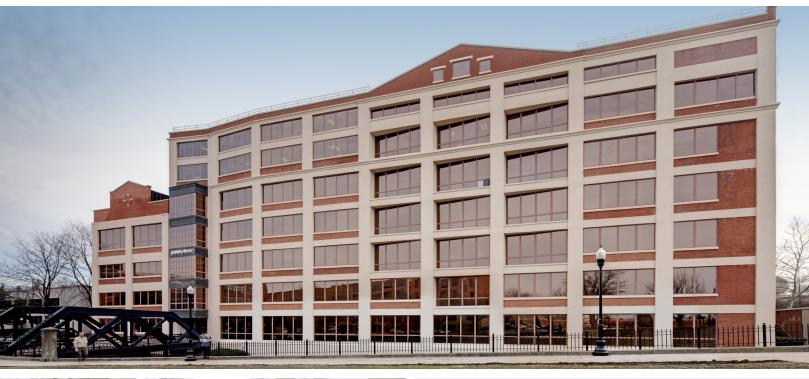

## **500 Plum**

500 Plum Street, Syracuse, NY 13202

## **Amenities**

- Prestigious Class A office building located in Historic Franklin Square within two blocks of Syracuse's Central Business District
- On-site property management
- Large floor plates, expansive windows and an impressive glass atrium lobby
- 560 parking spaces within garage and surface lot
- · Fitness Center
- FedEx and UPS Drop box available on-site
- Excellent access to I-690 and I-81
- Minutes away from Destiny USA Mall, banks, restaurants and hotels