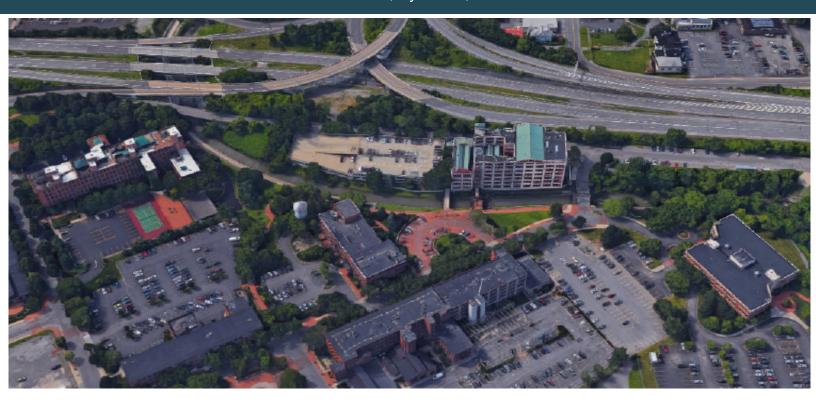

## **Amenities**

- Prestigious Class A office building located in Historic Franklin Square within two blocks of Syracuse's Central Business District
- On-site property management
- Large floor plates, expansive windows and an impressive glass atrium lobby
- 560 parking spaces within garage and surface lot
- · Fitness Center
- FedEx and UPS Drop box available on-site
- Excellent access to I-690 and I-81
- Minutes away from Destiny USA Mall, banks, restaurants and hotels